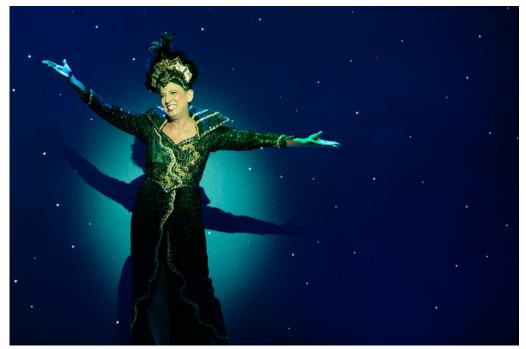

**Evil Queen** The Queen of the land who is step-mother to Snow White. She is vain and evil.

Dame Dolly Diamond Works at the castle and mum to Danny.

**Danny Diamond** Works at the castle and is best friends with Snow White.

#### **Prologue**

The shows starts with us meeting the Evil Queen she can be a little scary and mean. The audience might "BOO".