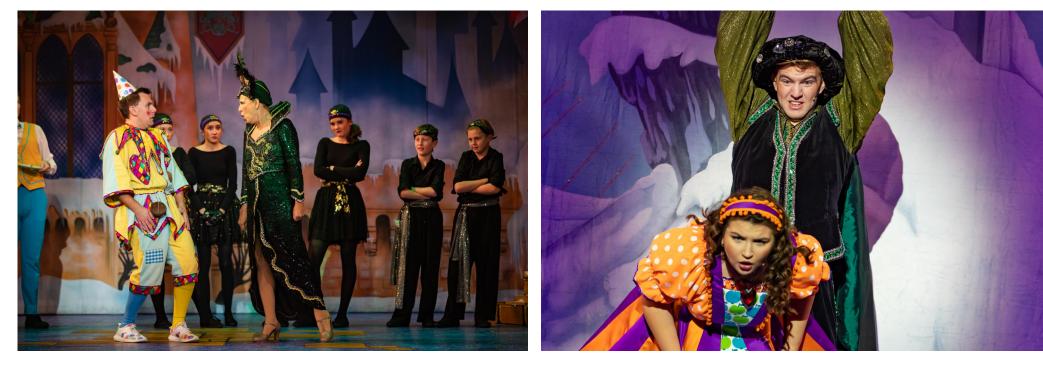

#### At the party

The Evil Queen says she found a letter from Snow White but she is lying. She is very mean and banishes Danny and Dolly Diamond.

#### The Mistake

The Huntsman and the Prince try to stop the Queen in disguise but gets her mixed up with another lady, they stop the wrong one. The Prince faints after realising he has already eaten an apple.