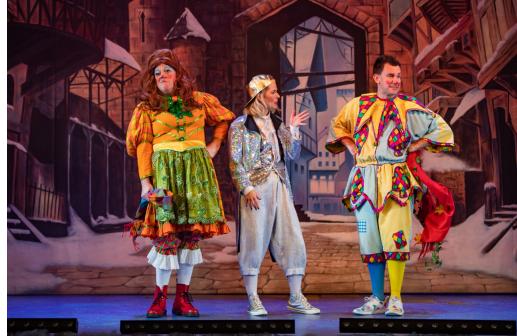

**Evil Queen** The Queen of the land who is step-mother to Snow White. She is vain and evil.

Dame Dolly Diamond Works at the castle and mum to Danny.

**Danny Diamond** Works at the castle and is best friends with Snow White.

### Silly Song

The Dame, Danny, The Mirror and The Huntsman sing a song about what they would do if they didn't work for the Queen. The Song has actions that look like they get hurt but they are just acting.