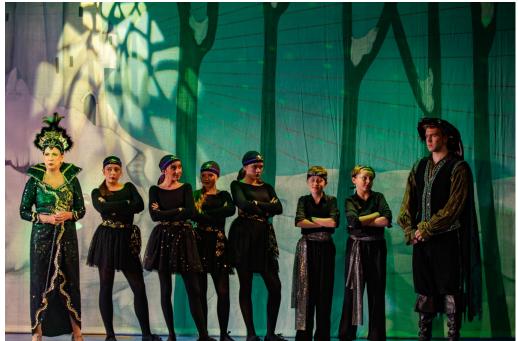

#### **The Huntsman**

The Evil Queen instructs the Huntsman to take Snow White into the wood and do away with her, bring back her heart shaped necklace. Don't worry the Huntsman cares for snow

This is a happy story about adventure and fun but sometimes there may be points that make you feel a little scared. Below are moments that could make you uneasy so you can be prepared for them.

#### The Huntsman takes Snow White to the woods

The Huntsman does as he is told and takes Snow White to the woods and trying to hurt her but be doesn't do through with it.

This is a happy story about adventure and fun but sometimes there may be points that make you feel a little scared. Below are moments that could make you uneasy so you can be prepared for them.