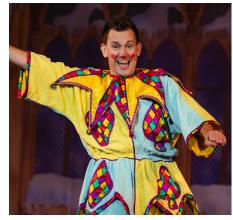

**Evil Queen** The Queen of the land who is step-mother to Snow White. She is vain and evil.

Dame Dolly Diamond Works at the castle and mum to Danny.

**Danny Diamond** Works at the castle and is best friends with Snow White.