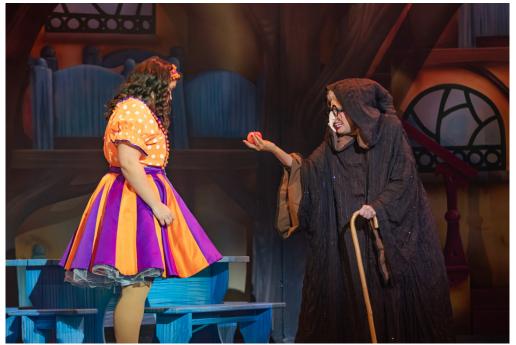

#### The Queen at the cottage

The Queen in disguise finds Snow White in the cottage and gives her the apple but our Snow White is smarter than to swallow the apple.