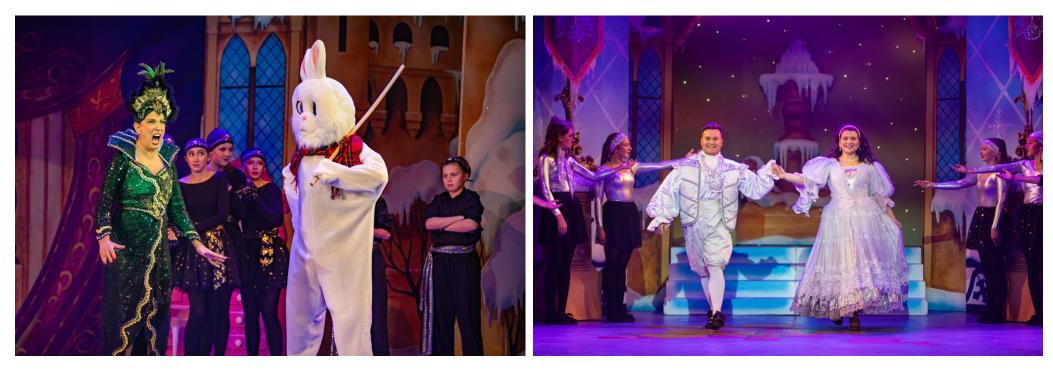

#### Back in the Queen's bedroom

Everyone arrives in the Queen's bedroom to stop her. The Prince is saved, the Evil Queen's plans fall apart, the mother bunny arrives and the Queen gets trapped inside the mirror. The bunny is someone dressed in a costume.

#### The End

The Prince and Snow White get married, the Queen get her comeuppance and everyone is happy.