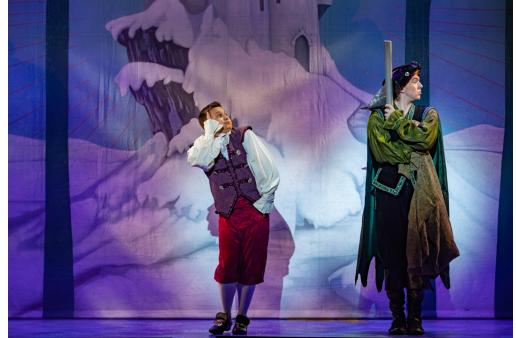

**Evil Queen** The Queen of the land who is step-mother to Snow White. She is vain and evil.

Dame Dolly Diamond Works at the castle and mum to Danny.

**Danny Diamond** Works at the castle and is best friends with Snow White.

A Prince from another land on a quest to find a princess to marry.

Magic Mirror Works for the Evil Queen but wants to help Snow White.

The Huntsman He works for the Evil Queen.