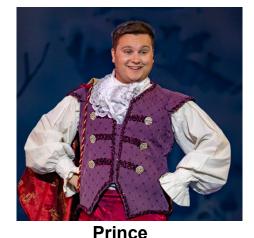

A Prince from another land on a quest to find a princess to marry.

Magic Mirror Works for the Evil Queen but wants to help Snow White.

The Huntsman He works for the Evil Queen.